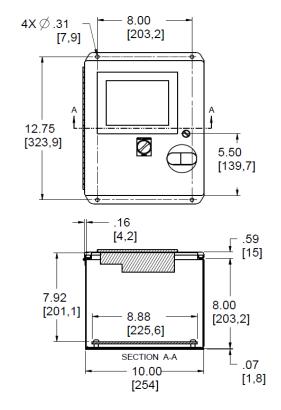

All dimensions are in inches and [millimeters]

| Control Panel Description | Part Number |
|---------------------------|-------------|
| Control Panel 120V        | P2003605    |
| Control Panel 208/230V    | P2003606    |
| Control Panel 460V        | P2003607    |
| Control Panel 575V        | P2003608    |