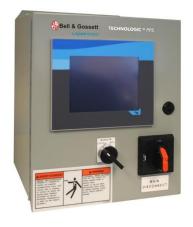

## Technologic® PPS Parallel Pumping Controller

| STANDARD FEATURES                |                                                                                                                                                                                     |  |
|----------------------------------|-------------------------------------------------------------------------------------------------------------------------------------------------------------------------------------|--|
| CONTROL<br>METHOD                | Constant Pressure, Control Curve from Linear to Quadratic. Factory or Field configured for sensorless operation standard. Optional configuration with a wired transducer if needed. |  |
| NO. OF PUMPS                     | Up to 8 Pumps                                                                                                                                                                       |  |
| DISPLAY                          | 5.7 inch - Touchscreen - Graphical display of curves; Real-time performance display (System, Control, Pump trim curves)                                                             |  |
| PANEL<br>APPROVAL                | UL 778, CSA C22.2 No.108 standard listed by ETL                                                                                                                                     |  |
| ENCLOSURE                        | UL Type 12 cabinet; IP65 controller (front)                                                                                                                                         |  |
| POWER<br>DISCONNECT<br>SWITCH    | Included standard within controller; dedicated power supply within controller not requiring power from Technologic IPC.                                                             |  |
| AMBIENT<br>TEMPERATURE<br>RATING | 32°F to 120°F (0°C to 50° C)                                                                                                                                                        |  |
| COMMUNICATION PROTOCOLS          | Modbus, BacNet / MSTP / IP, Metasys                                                                                                                                                 |  |
| INTERFACES                       | 1 X2X Link interface<br>1 POWERLINK interface – RJ45<br>1 Ethernet interface 10BASE-T/100BASE-TX,<br>2 USB 2.0 ports<br>2 RS485 Ports                                               |  |
| MEMORY                           | 256 MB DDRAM<br>2 GB flash drive onboard                                                                                                                                            |  |